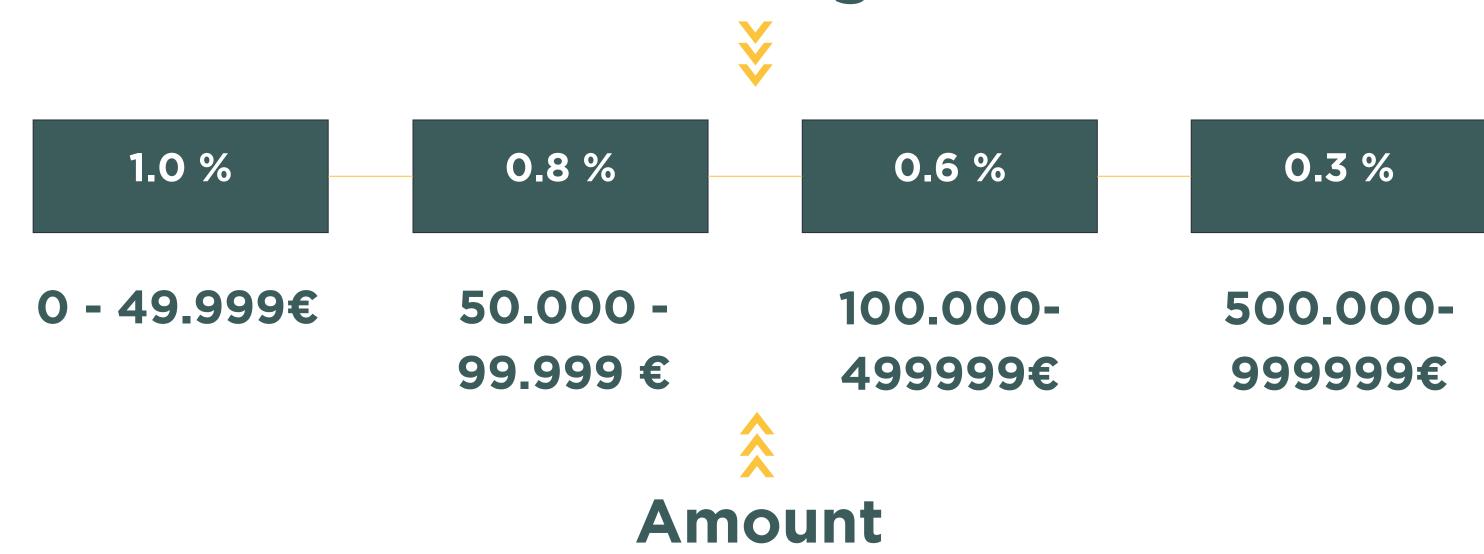

### Regressive Fee Structure

Offer for our early adopters

#### **Onboarding Fee**

#### **Amount >1 Million**

Onboarding fee

O %

Command time offer and command command time offer and command command

Lock-up period

2 years

After the 2 years a management fee of **1%** 