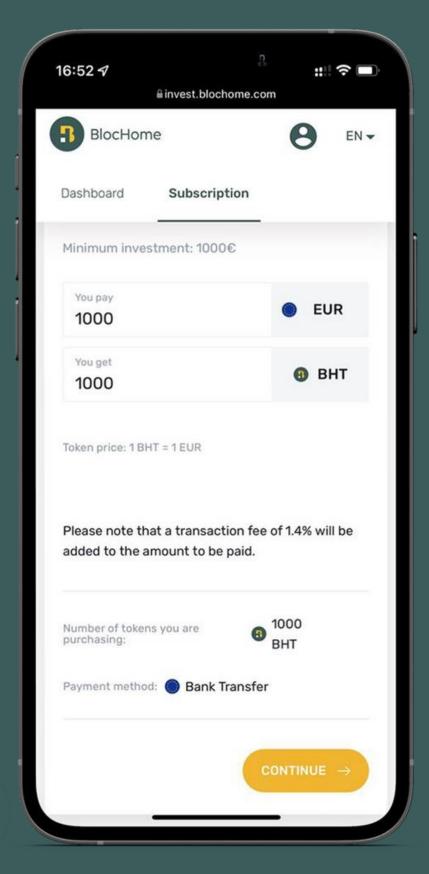

#### How it Works?

After completing the KYC and AML procedure the client will have access to the platform

Buy shares of properties, earn rental income and appreciation